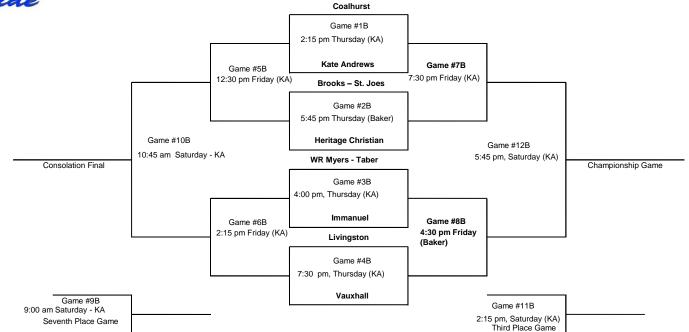

## KATE ANDREWS HIGH SCHOOL BOYS CHRISTMAS BASKETBALL FESTIVAL

Thursday, Friday, and Saturday, December 15<sup>th</sup>,16<sup>th</sup>, & 17<sup>th</sup>, 2016 NOTE: For home team, check the table at the bottom. Home wears *the light coloured uniform*.

| GAME<br># | DAY      | GYM            | TIME      | Home                                                   | VS. | Visitors              |
|-----------|----------|----------------|-----------|--------------------------------------------------------|-----|-----------------------|
| 1B        | Thursday | KA             | 2:15 p.m. | Kate Andrews                                           | VS. | Coalhurst             |
| 2B        | Thursday | R. I.<br>Baker | 5:45 pm   | Heritage Christian                                     | VS. | Brooks – St. Joseph's |
| 3B        | Thursday | KA             | 4:00 pm   | Immanuel Christian                                     | VS. | WR Myers              |
| 4B        | Thursday | KA             | 7:30 pm   | Vauxhall                                               | VS  | Livingston            |
| 5B        | Friday   | KA             | 12:30 pm  | Loser #2 <b>B</b>                                      | VS. | Loser #1B             |
| 6B        | Friday   | KA             | 2:15 pm   | Loser #4B                                              | VS. | Loser #3B             |
| 7B        | Friday   | KA             | 7:30 pm   | Winner #2B                                             | vs. | Winner #1B            |
| 8B        | Friday   | R. I. Baker    | 4:30 pm   | Winner #4B                                             | vs. | Winner #3B            |
| 9B        | Saturday | KA             | 9:00 am   | Loser #5B(Home) vs Loser #6B (Visitors)                |     |                       |
| 10B       | Saturday | KA             | 10:45 am  | Consolation [Winner #5B(home) vs Winner #6B(visitors)] |     |                       |
| 11B       | Saturday | KA             | 2:15 pm   | Third Place [Loser #7B(H) vs Loser #8B(V)]             |     |                       |
| 12B       | Saturday | KA             | 5:45 pm   | Championship [Winner #7B(H) vs Winner #8B(V)]          |     |                       |