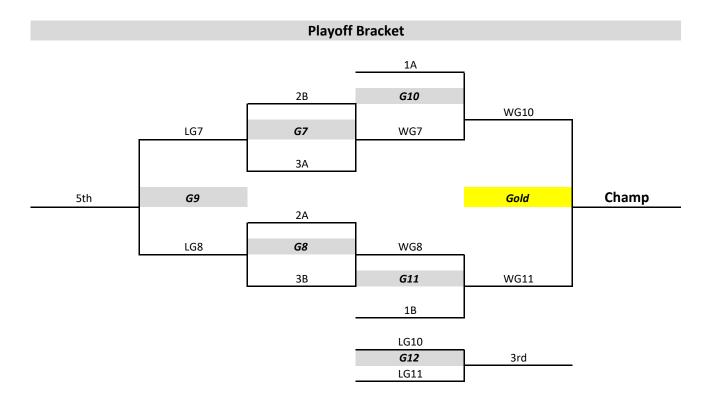

| Playoff's |         |           |               |                    |  |  |
|-----------|---------|-----------|---------------|--------------------|--|--|
| Saturday  | 9:00am  | G7        | 2B vs 3A      | 1/4 final          |  |  |
|           | 10:15am | G8        | 2A vs. 3B     | 1/4 final          |  |  |
|           | 11:30am | <b>G9</b> | LG7 vs. LG8   | 5th place match    |  |  |
|           | 12:45pm | G10       | 1A vs. WG7    | semi final         |  |  |
|           | 2:00pm  | G11       | 1B vs. WG8    | semi final         |  |  |
|           | 3:15pm  | G12       | LG10 vs. LG11 | Bronze Medal Match |  |  |
|           | 4:30pm  | GOLD      | WG10 vs. WG11 | Gold Medal Match   |  |  |